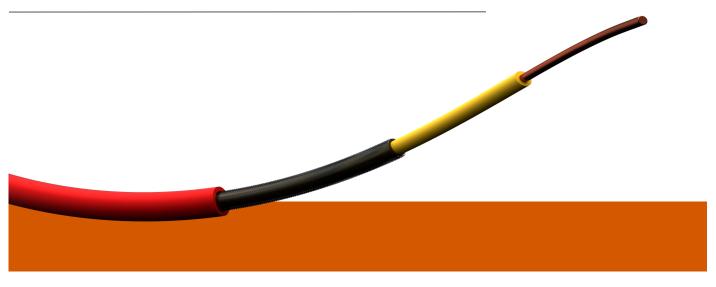

## Signaline HD

- PVC outer coat
- Reports fire upon a change in resistance
- Provides class C response (EN54 approved)
- Resettable once cool. No need to replace unless damaged

### Signaline HD-R

- Signaline HD with protective nylon coating
- Resistant to oils, corrosive chemicals/gasses and high UV levels
- Provides class C response (EN54 approved)
- Resettable once cool. No need to replace unless damaged

### **Signaline HD-S**

- Signaline HD with a braided stainless steel sleeve
- High mechanical protection
- Helps prevent expensive maintenance/repair costs
- Resettable once cool. No need to replace unless damaged