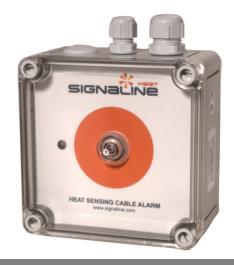

## Signaline HD CONTROLLERS

All Signaline HD Linear Heat Detectors (Signaline HD) must be used with a controller.

Signaline HD Controllers provide early warning of an impending fire by detecting overheating in cable ducts, road tunnels, escalators, car parks, lift shafts, conveyer belts and similar difficult to monitor environments.

The system uses Signaline HD Linear Heat Detector and a Signaline HD Controller plus a Signaline End of Line Unit. Signaline HD Controllers are very simple and easy to use.

All Signaline controllers are delivered complete with End of Line.

Conventional controller

Email: sales@lgmproducts.com

- The SKM measures the condition of the cable. (normal, open circuit, short circuit, fire)
- Equipped with volt free fire & fault relays that are connected to the fire control panel

#### HD-SKM-95

- Addressable loop-powered controller
- The SKM measures the condition of the cable. (normal, open circuit, short circuit, fire)

- IP65 rated
- EN54 part 5, class-C approved
- Monitors up to 300m of cable
- Economical and simple to operate