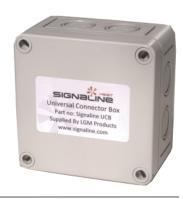

#### **UCB**

- Can be used as an end of line enclosure, junction box or an interposing line unit
- Supplied with appropriately sized cable glands, terminal block and 470, 680 ohm resistors
- IP66 enclosure